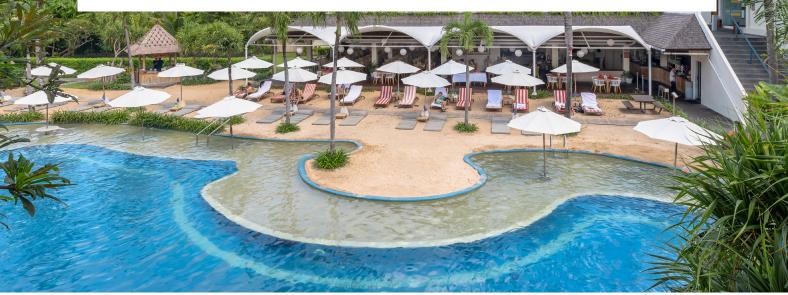

## BLU-ZEA RESORT BY DOUBLE-SIX

7 NIGHTS FROM \$619 PER PERSON

## PACKAGE INCLUSIONS:

- 7 nights accommodation in a Superior Poolview Room
- · Daily buffet breakfast
- 1 x 2 Course Set Menu Lunch at the Beach Restaurant
- 1 x Set Menu dinner at Pallas Greek Taverna Restaurant at Blu-Zea Resort (Food Only)
- 1 x Bucket of beers to share per room
- 20% off from the bill at The Beach Restaurant
- 15% discount on all treatments at The Spa
- Access to The Departure lounge for those guests with late flights (luggage room and shower facilities)