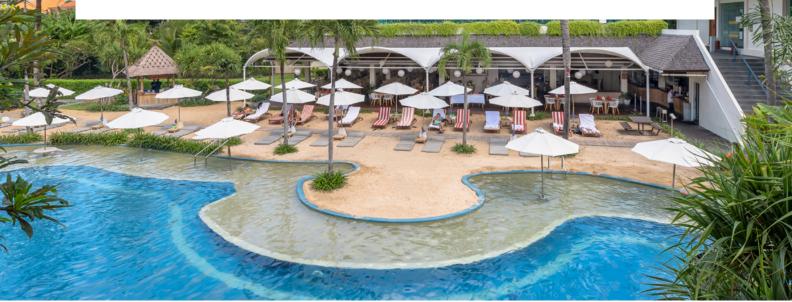

## BLU-ZEA RESORT BY DOUBLE-SIX

7 NIGHTS FROM \$659 PER PERSON

## PACKAGE INCLUSIONS:

- 7 nights accommodation in a Superior Poolview Room
- · Daily buffet breakfast
- 1x 2 Course Set Menu Lunch at the Beach Restaurant
- 1x Set Menu dinner at Pallas Greek Taverna Restaurant at Blu-Zea Resort (Food Only)
- 1 x Bucket of beers to share per room
- 20% off from the bill at The Beach Restaurant
- 15% discount on all treatments at The Spa
- Access to the The Departure lounge for those guests with late flights (luggage room and shower facilities)

## **UPGRADE OPTIONS:**

- Deluxe Ground Floor from an extra \$185 per person
- Superior Interconnecting Family Offer from an extra \$2,499 (Based on 4 persons)



Your travel agent: