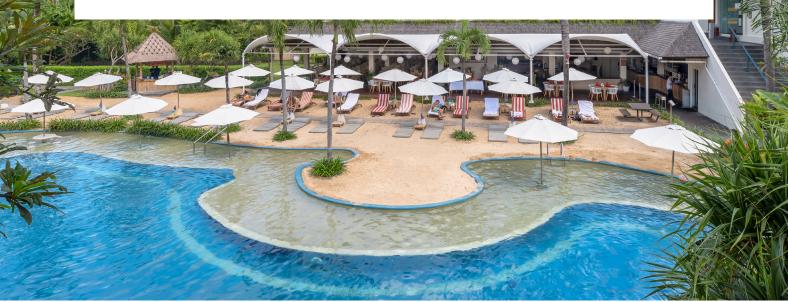

## BLU-ZEA RESORT BY DOUBLE-SIX

7 NIGHTS FROM \$549 PER PERSON^

## PACKAGE INCLUSIONS:

- 7 nights accommodation in a Superior Poolview Room
- · Daily buffet breakfast
- 1 x 2 course set menu lunch at the Beach Restaurant
- 1 x set menu dinner at Pallas Greek Taverna Restaurant at Blu-Zea Resort (Food Only)
- 1 x bucket of beers to share per room
- 20% off from the bill at The Beach Restaurant
- 15% discount on all treatments at The Spa
- Access to The Departure lounge for those guests with late flights (luggage room and shower facilities).