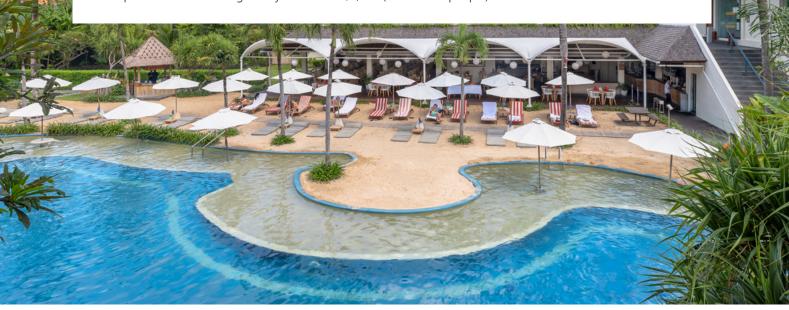

## BLU-ZEA RESORT BY DOUBLE-SIX

7 NIGHTS FROM \$549 PER PERSON^

## PACKAGE INCLUSIONS:

- 7 nights accommodation in a Superior Poolview Room
- · Daily buffet breakfast
- 1 x 2 course set menu lunch at the Beach Restaurant
- 1 x set menu dinner at Pallas Greek Taverna Restaurant at Blu-Zea Resort (Food Only)
- 1 x bucket of beers to share per room
- 20% off from the bill at The Beach Restaurant
- 15% discount on all treatments at The Spa
- Access to The Departure lounge for those guests with late flights (luggage room and shower facilities).

## **UPGRADE OPTIONS:**

- Deluxe Ground Floor from an extra \$189 per person
- Superior Interconnecting Family Offer from \$2,199 (Based on 4 people).



Your travel agent: