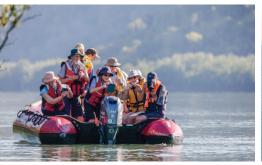

## **CRUISE HIGHLIGHTS:**

- Experience the thrill of riding the Horizontal Falls in inflatable Zodiac tender vessels
- Get up close to Montgomery Reef and discover the tidal reef's diverse marine life
- Witness King George River and 80m tall twin King George waterfalls
- Cruise the Prince Regent River to the 'hanging garden' King Cascade waterfall
- Encounter Indigenous rock art galleries
- · Spot native wildlife and birdlife in their natural habitat
- Enjoy sunset canapés and drinks on the beach as dusk settles over the Kimberley