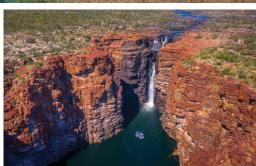

## **CRUISE HIGHLIGHTS:**

- Experience the thrill of riding the Horizontal Falls in inflatable Zodiac tender vessels
- Get up close to Montgomery Reef and discover the tidal reef's diverse marine life
- Witness King George River and 80m tall twin King George waterfalls
- Cruise the Prince Regent River to the 'hanging garden' King Cascade waterfall
- Encounter Indigenous rock art galleries
- · Spot native wildlife and birdlife in their natural habitat
- Enjoy sunset canapés and drinks on the beach as dusk settles over the Kimberley