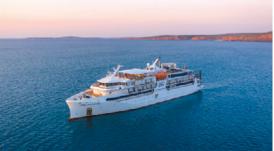

## CORAL EXPEDITIONS KIMBERLEY CRUISE

10 NIGHTS FROM \$12,990 PER PERSON^

Take the plunge and discover the Kimberley in 2025. Be immersed in the colours and textures of Australia's north west on this unforgettable 10 night journey on Coral Expeditions.

Holiday package inclusions:

- 10 night Coral Expeditions Kimberley Cruise
- All excursions with the Expedition team
- Use of Xplorer and Zodiacs
- Daily lectures and briefings, welcome and farewell events
- All meals, chef-prepared on board
- Selected wines, beers and house spirits, juice and soft drinks
- 24-hour barista-style coffee and tea station
- All entrance fees to National Parks, ports, traditional owner fees and charges imposed by governing authorities
- · Use of all onboard facilities and WiFi access
- Post-cruise transfers