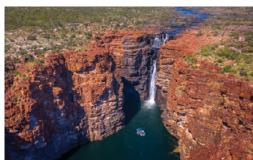

## Highlights:

- Experience the thrill of riding the Horizontal Falls in inflatable Zodiac tender vessels
- Get up close to Montgomery Reef and discover the tidal reef's diverse marine life
- Witness King George River and 80m tall twin King George waterfalls
- Cruise the Prince Regent River to the 'hanging garden' King Cascade waterfall
- Encounter Indigenous rock art galleries
- · Spot native wildlife and birdlife in their natural habitat
- Enjoy sunset canapes and drinks on the beach as dusk settles over the Kimberley.