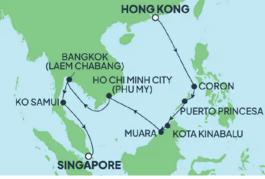

Hong Kong to Singapore Stay & Cruise package from 28 January - 12 February 2027

## Package inclusions:

- 12 night Norwegian Cruise Line Asia: Philippines & Thailand Cruise in a Balcony cabin aboard Norwegian Jade
  - · All onboard meals and entertainment
  - More at Sea Specialty Dining Package of 5 meals included
  - More at Sea Onboard Beverage Package included
  - More at Sea WiFi Package (150 mins) included
- USD\$50 per cabin, per tour Shore Excursion Credits
- BKB HOLIDAYS EXCLUSIVE USD\$100 ONBOARD CREDIT (PER CABIN)
- Transfer from cruise terminal to hotel
- 3 nights accommodation in Singapore at a 4-star hotel
- · Transfer from hotel to airport.