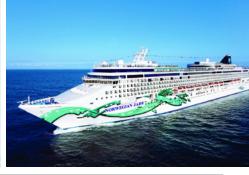

## Package inclusions:

- 12 night Norwegian Cruise Line Asia: Philippines & Thailand Cruise in a Balcony cabin aboard Norwegian Jade
  - · All onboard meals and entertainment
  - More at Sea Specialty Dining Package of 5 meals included
  - More at Sea Onboard Beverage Package included
  - More at Sea WiFi Package (150 mins) included
- USD\$50 per cabin, per tour Shore Excursion Credits
- BKB HOLIDAYS EXCLUSIVE USD\$100 ONBOARD CREDIT (PER CABIN)
- Transfer from cruise terminal to hotel
- 3 nights accommodation in Singapore at a 4-star hotel
- · Transfer from hotel to airport.