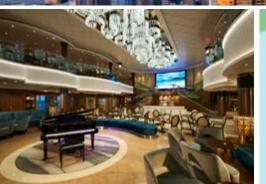

## EXCLUSIVE NCL STAY & CRUISE PACKAGE

15 NIGHTS FROM \$6,899 PER PERSON^

BALCONY CABIN PROMO!

Experience the breathtaking natural beauty of Hong Kong and Singapore on an award-winning Norwegian Cruise Line ship. Enjoy the comforts of a Balcony cabin and take advantage of NCL's More at Sea Offers to enhance your cruise holiday.