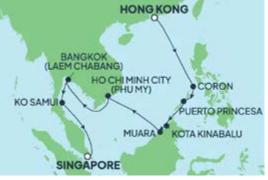

Hong Kong to Singapore Stay & Cruise package from 3 - 18 January 2027

## Package inclusions:

- 12 night Norwegian Cruise Line Asia: Philippines & Thailand Cruise in a Balcony cabin aboard Norwegian Jade
  - · All onboard meals and entertainment
- More at Sea Specialty Dining Package of 5 meals included
- More at Sea Onboard Beverage Package included
- More at Sea WiFi Package (150 mins) included
- USD\$50 per cabin, per tour Shore Excursion Credits
- BKB HOLIDAYS EXCLUSIVE USD\$100 ONBOARD CREDIT (PER CABIN)
- Transfer from cruise terminal to hotel
- 3 nights accommodation in Singapore at a 4-star hotel
- Transfer from hotel to airport.