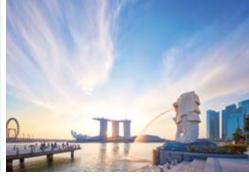

## EXCLUSIVE NCL STAY & CRUISE PACKAGE

15 NIGHTS FROM \$6,899 PER PERSON^

BALCONY CABIN PROMO!

Experience the breathtaking natural beauty of Hong Kong and Singapore on an award-winning Norwegian Cruise Line ship. Enjoy the comforts of a Balcony cabin and take advantage of NCL's More at Sea Offers to enhance your cruise holiday.