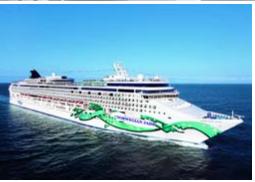

## Package inclusions:

- 12 night Norwegian Cruise Line Asia: Philippines & Thailand Cruise in a Balcony cabin aboard Norwegian Jade
- All onboard meals and entertainment
- More at Sea Specialty Dining Package of 5 meals included
- More at Sea Onboard Beverage Package included
- More at Sea WiFi Package (150 mins) included
- USD\$50 per cabin, per tour Shore Excursion Credits
- BKB HOLIDAYS EXCLUSIVE USD\$100 ONBOARD CREDIT (PER CABIN)
- Transfer from cruise terminal to hotel
- 5 nights accommodation in Singapore at a 4-star hotel
- Transfer from hotel to airport.