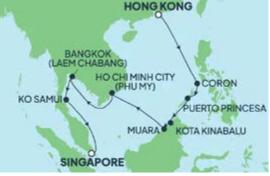

Hong Kong to Singapore Stay & Cruise "Christmas in Singapore" package from 9 - 26 December 2026

## Package inclusions:

- 12 night Norwegian Cruise Line Asia: Philippines & Thailand Cruise in a Balcony cabin aboard Norwegian Jade
- All onboard meals and entertainment
- More at Sea Specialty Dining Package of 5 meals included
- More at Sea Onboard Beverage Package included
- More at Sea WiFi Package (150 mins) included
- USD\$50 per cabin, per tour Shore Excursion Credits
- BKB HOLIDAYS EXCLUSIVE USD\$100 ONBOARD CREDIT (PER CABIN)
- Transfer from cruise terminal to hotel
- 5 nights accommodation in Singapore at a 4-star hotel
- Transfer from hotel to airport.