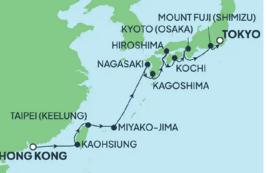

Hong Kong to Tokyo Stay & Cruise package from 21 February - 5 March 2027

## Package inclusions:

- 1 night accommodation in Hong Kong at a 4-star hotel
- 11 night Norwegian Cruise Line Asia: Taipei, Osaka, Kochi & Okinawa Cruise in a Balcony cabin aboard Norwegian Jade
  - · All onboard meals and entertainment
- More at Sea Specialty Dining Package of 4 meals included
- More at Sea Onboard Beverage Package included
- More at Sea WiFi Package (150 mins) included
- USD\$50 per cabin, per tour Shore Excursion Credits
- BKB HOLIDAYS EXCLUSIVE USD\$100 ONBOARD CREDIT (PER CABIN)