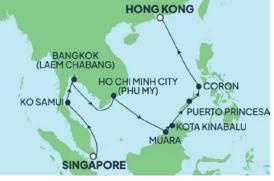

Singapore to Hong Kong Stay & Cruise package from 6 - 22 February 2027

## Package inclusions:

- Transfer from airport to hotel
- 3 nights accommodation in Singapore at a 4-star hotel
- Transfer from hotel to cruise terminal
- 13 night Norwegian Cruise Line Asia: Thailand & Philippines Cruise in a Balcony cabin aboard Norwegian Jade
- All onboard meals and entertainment
- More at Sea Specialty Dining Package of 5 meals included
- More at Sea Onboard Beverage Package included
- More at Sea WiFi Package (150 mins) included
- USD\$50 per cabin, per tour Shore Excursion Credits
- BKB HOLIDAYS EXCLUSIVE USD\$100 ONBOARD CREDIT (PER CABIN)