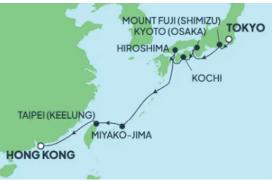

Tokyo to Hong Kong Stay & Cruise package from 29 November - 9 December 2026

Package inclusions:

- 1 night accommodation in Tokyo at a 4-star hotel
- 9 night Norwegian Cruise Line Asia: Taipei, Osaka, Kochi & Okinawa Cruise in a Balcony cabin aboard Norwegian Jade
  - · All onboard meals and entertainment
- More at Sea Specialty Dining Package of 4 meals included
- More at Sea Onboard Beverage Package included
- More at Sea WiFi Package (150 mins) included
- USD\$50 per cabin, per tour Shore Excursion Credits
- BKB HOLIDAYS EXCLUSIVE USD\$100 ONBOARD CREDIT (PER CABIN)