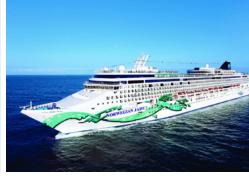

Tokyo to Hong Kong Stay & Cruise package from 29 November - 9 December 2026

Package inclusions:

- 1 night accommodation in Tokyo at a 4-star hotel
- 9 night Norwegian Cruise Line Asia: Taipei, Osaka, Kochi & Okinawa Cruise in a Balcony cabin aboard Norwegian Jade
  - · All onboard meals and entertainment
- More at Sea Specialty Dining Package of 4 meals included
- More at Sea Onboard Beverage Package included
- More at Sea WiFi Package (150 mins) included
- USD\$50 per cabin, per tour Shore Excursion Credits
- BKB HOLIDAYS EXCLUSIVE USD\$100 ONBOARD CREDIT (PER CABIN)