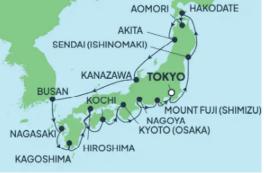

Tokyo to Tokyo Stay & Cruise package from 28 October - 12 November 2026

## Package inclusions:

- 1 night accommodation in Tokyo at a 4-star hotel
- 14 night Norwegian Cruise Line Japan: Osaka, Kochi & Nagoya Cruise in a Balcony cabin aboard Norwegian Jade
  - All onboard meals and entertainment
- More at Sea Specialty Dining Package of 5 meals included
- More at Sea Onboard Beverage Package included
- More at Sea WiFi Package (150 mins) included
- USD\$50 per cabin, per tour Shore Excursion Credits
- BKB HOLIDAYS EXCLUSIVE USD\$100 ONBOARD CREDIT (PER CABIN)