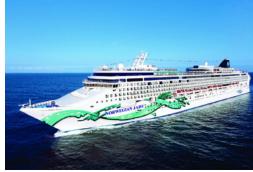

Yokohama to Hong Kong Stay & Cruise package from 29 November - 9 December 2026

Package inclusions:

- 1 night accommodation in Yokohama at a 4-star hotel
- 9 night Norwegian Cruise Line Asia: Taipei, Osaka, Kochi & Okinawa Cruise in a Balcony cabin aboard Norwegian Jade
- All onboard meals and entertainment
- More at Sea Specialty Dining Package of 4 meals included
- More at Sea Onboard Beverage Package included
- More at Sea WiFi Package (150 mins) included
- USD\$50 per cabin, per tour Shore Excursion Credits
- BKB HOLIDAYS EXCLUSIVE USD\$100 ONBOARD CREDIT (PER CABIN)