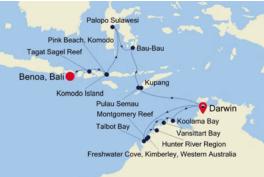

## CRUISING WITH BKB HOLIDAYS

EXCLUSIVE SILVERSEA STAY & CRUISE PACKAGE

20 NIGHTS FROM \$21,599 PER PERSON^

Bali to Darwin Stay & Cruise package from 16 July - 5 August 2025

Package inclusions:

- Arrival transfer from airport to hotel
- 2 nights accommodation in Nusa Dua at a 5-star hotel
- Transfer from hotel to cruise terminal
- 16 night Silversea cruise in a Veranda Suite aboard Silver Cloud
- 24-hour dining service
- · Choice of restaurants, diverse cuisine and open-seating dining
- · Beverages in-suite and throughout the ship, including champagne, select wines and spirits
- Onboard entertainment and gratuities
- Unlimited free WiFi
- Spa and fitness center
- Butler services in every suite
- Transfer from cruise terminal to hotel
- · 2 nights accommodation in Darwin at a 5-star hotel
- · Departure transfer from hotel to airport.