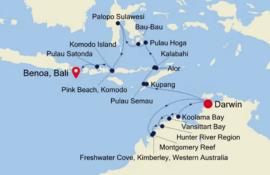

## CRUISING WITH BKB HOLIDAYS

EXCLUSIVE SILVERSEA STAY & CRUISE PACKAGE

20 NIGHTS FROM \$22,399 PER PERSON^

Darwin to Bali Stay & Cruise package from 30 June - 20 July 2025