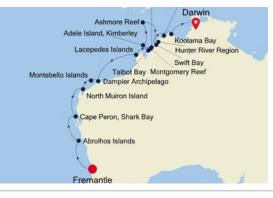

## EXCLUSIVE SILVERSEA STAY & CRUISE PACKAGE

20 NIGHTS FROM \$24,999 PER PERSON^

Fremantle to Darwin Stay & Cruise package from 19 August - 8 September 2025

Package inclusions:

- Arrival transfer from airport to hotel
- 1 night accommodation in Perth at a 5-star hotel
- Transfer from hotel to cruise terminal
- 17 night Silversea cruise in a Veranda Suite aboard Silver Cloud
- 24-hour dining service
- · Choice of restaurants, diverse cuisine and open-seating dining
- · Beverages in-suite and throughout the ship, including champagne, select wines and spirits
- Onboard entertainment and gratuities
- · Unlimited free WiFi
- Spa and fitness center
- Butler services in every suite
- Transfer from cruise terminal to hotel
- 2 nights accommodation in Darwin at a 5-star hotel
- Departure transfer from hotel to airport.