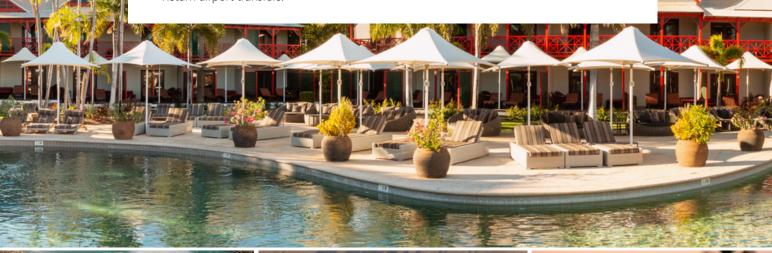

## PACKAGE INCLUSIONS:

- 4 nights accommodation at Cable Beach Club Resort & Spa in a Garden View Studio Room
- Kimberley Day Cruise to Horizontal Falls including a 7 course seafood lunch with drinks
- Sunset Camel Tour along Cable Beach
- Return airport transfers.