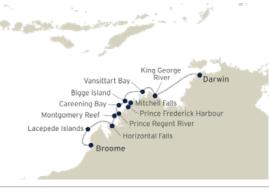

## 14 NIGHTS FROM \$16,399 PER PERSON^

Broome to Darwin Stay & Cruise package for departures in April and May 2026

## CRUISE PACKAGE INCLUSIONS:

- 2 nights accommodation in Broome at a 4-star hotel
- 10 night Coral Expeditions cruise in a Promenade Deck Stateroom aboard Coral Adventurer or Coral Geographer
  - All excursions with the Expedition Team & daily lectures with Guest Lecturers
  - · All meals, chef-prepared on board
  - · Captain's welcome and farewell events, and open bridge access
  - · Selected wines, beers and house spirits, juices and soft drinks served with lunch and dinner
  - 24-hour barista-style coffee and tea station
  - · All entrance fees to National Parks, ports, traditional owner fees and charges imposed by governing authorities
  - Tips and onboard gratuities
  - Expedition diary, along with a photo and video gallery documenting the highlights of your voyage
  - Standard Wi-Fi access for email, social image sharing, web browsing and messaging
- 2 nights accommodation in Darwin at a 4-star hotel
- All transfers between airport, hotel, cruise terminal and return.