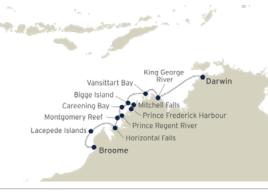

## **EXCLUSIVE STAY & CRUISE PACKAGE**

14 NIGHTS FROM \$16,399 PER PERSON^

Darwin to Broome Stay & Cruise package for departures in March, April and May 2026 CRUISE PACKAGE INCLUSIONS:

- 2 nights accommodation in Darwin at a 4-star hotel
- 10 night Coral Expeditions cruise in a Promenade Deck Stateroom aboard Coral Adventurer or Coral Geographer
  - All excursions with the Expedition Team & daily lectures with Guest Lecturers
  - All meals, chef-prepared on board
  - · Captain's welcome and farewell events, and open bridge access
  - Selected wines, beers and house spirits, juices and soft drinks served with lunch and dinner
  - 24-hour barista-style coffee and tea station
  - · All entrance fees to National Parks, ports, traditional owner fees and charges imposed by governing authorities
  - Tips and onboard gratuities
  - Expedition diary, along with a photo and video gallery documenting the highlights of your voyage
  - Standard Wi-Fi access for email, social image sharing, web browsing and messaging
- 2 nights accommodation in Broome at a 4-star hotel
- All transfers between airport, hotel, cruise terminal and return.