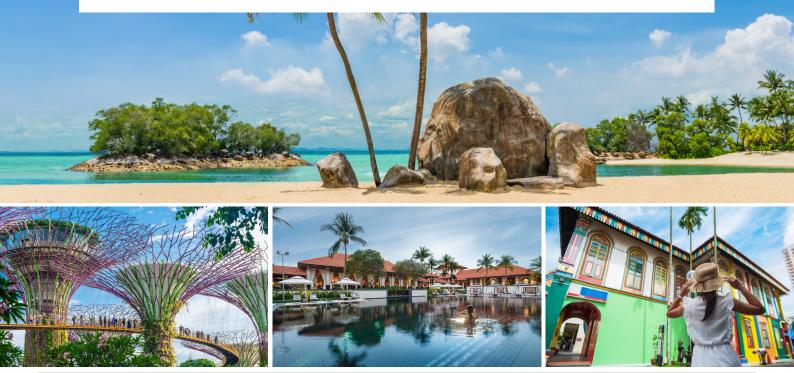

## SINGAPORE & SENTOSA CITY & ISLAND ESCAPE

6 NIGHT PACKAGE FROM \$2,035 PER PERSON<sup>^</sup>

PACKAGE INCLUSIONS:

- 3 nights accommodation at Grand Copthorne Waterfront Hotel Singapore in a Grand Club Room
- Evening cocktail with hors d'oeuvers and light refreshments at the Executive Club Lounge
- Food and Beverage Credit of SGD\$20 per person at Food Capital
- 3.5 hour Singapore City Tour
- Gardens by the Bay including two conservatories and Jurassic World Exhibition at Cloud Forest, plus hotel pick up
- 3 nights accommodation at Sofitel Singapore Sentosa in a Luxury Room with a FREE upgrade to a Luxury Garden Room
- Daily breakfast
- Return private vehicle airport and hotel transfers#