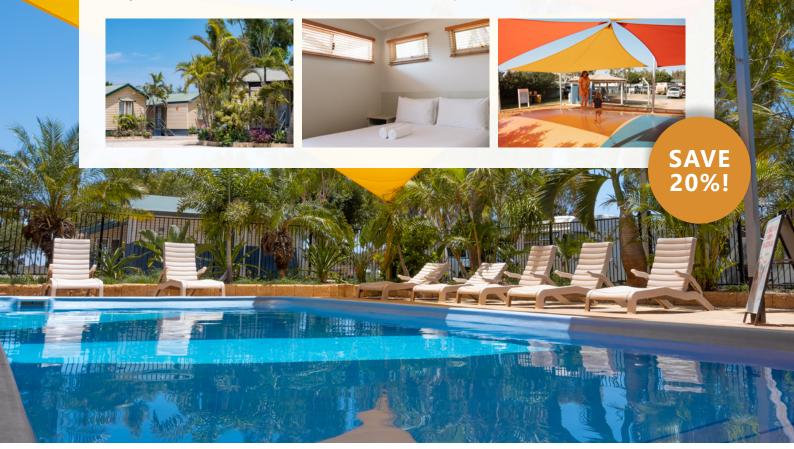

## DISCOVERY PARKS - CARNARVON ESCAPE THE ORDINARY

## 2 NIGHT PACKAGE FROM **\$141** PER PERSON<sup>^</sup>

SAVE 20% at Discovery Parks - Carnarvon when you book 2 nights or more! Nestled in a tropical oasis on Western Australia's stunning Coral Coast, this is the perfect base for exploring Ningaloo Reef and Shark Bay. The park offers a range of self-contained cabins, providing a comfortable stay for travellers on the ultimate west coast road trip.

PACKAGE INCLUSIONS:

• 2 nights accommodation at Discovery Parks - Carnarvon in a Superior Studio Cabin.

Create your Coral Coast dream itinerary - ask our team of destination specialists!

Your travel agent: